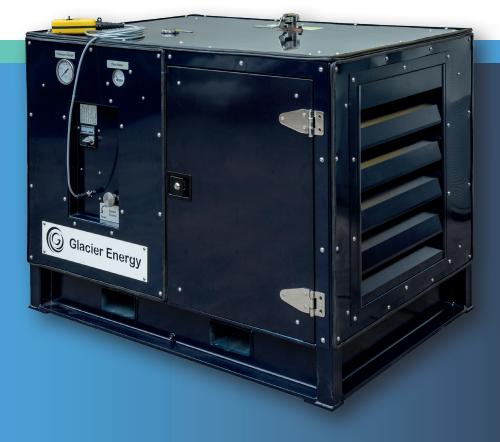

# Diesel Driven Hydraulic Power Unit

Powering your onsite precision machining requirements

Our portable Diesel Driven HPU ensures machines can be used in any environment and is ideally suited for use in remote locations, removing the need for generators to be transported to site.

With a noise level of only 70DBA at 1 metre and incorporating a pendant control with an operator safety switch, health & safety standards are at the forefront of the HPU's design.

Our Diesel Driven HPU is also EU Stage 5 compliant, meeting the most stringent directives on emissions and environmental standards, with the added benefit of low running costs.

Just as our Clyde range of products is defined by strength, trust and reliability, our Diesel Driven HPU equipment is built to meet the toughest operational tests and the sternest logistical challenges anywhere in the world, keeping your onsite operations moving.