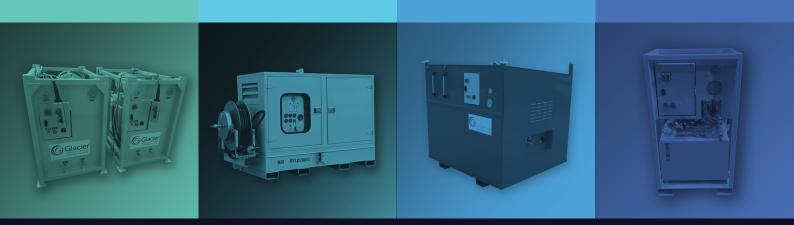

# Diesel Driven Hydraulic Power Unit

Powering your onsite precision machining requirements

Our portable Diesel Driven HPU ensures machines can be used in any environment and is ideally suited for use in remote locations, removing the need for generators to be transported to site.

With a noise level of only 70DBA at 1 metre and incorporating a pendant control with an operator safety switch, health & safety standards are at the forefront of the HPU's design.

Our Diesel Driven HPU is also EU Stage 5 compliant, meeting the most stringent directives on emissions and environmental standards, with the added benefit of low running costs.

Just as our Clyde range of products is defined by strength, trust and reliability, our Diesel Driven HPU equipment is built to meet the toughest operational tests and the sternest logistical challenges anywhere in the world, keeping your onsite operations moving.